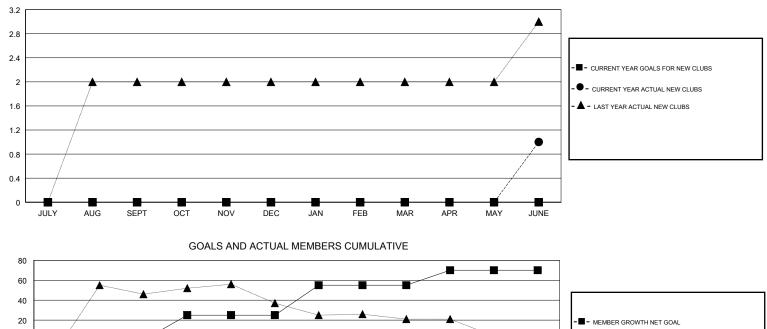

GOALS AND ACTUAL NEW CLUBS CUMULATIVE

.

DEC

JAN

| JULY AUG SE      |     | DEC JAN FEB MAR APR                           |                                                                 |   |
|------------------|-----|-----------------------------------------------|-----------------------------------------------------------------|---|
| DROPPED CLUBS: 2 |     | 23 CLUBS OF 37 ADDED 1 OR MORE<br>NEW MEMBERS | GENDER DISTRIBUTION<br>MALE 431 (56.64%)<br>FEMALE 330 (43.36%) |   |
| DROPPED MEMBERS  |     |                                               | Women Percentage Fiscal Year Goal: 40%                          |   |
| DECEASED         | 11  | CLICK HERE FOR CUMULATIVE                     | TOTAL FAMILY UNIT MEMBERS                                       | 0 |
| CLUB CANCELLED 0 |     | MEMBERSHIP DATA                               |                                                                 |   |
| OTHER            | 200 |                                               | FAMILY MEMBERS PAYING HALF<br>DUES                              | 0 |
| TOTAL            | 211 |                                               |                                                                 |   |